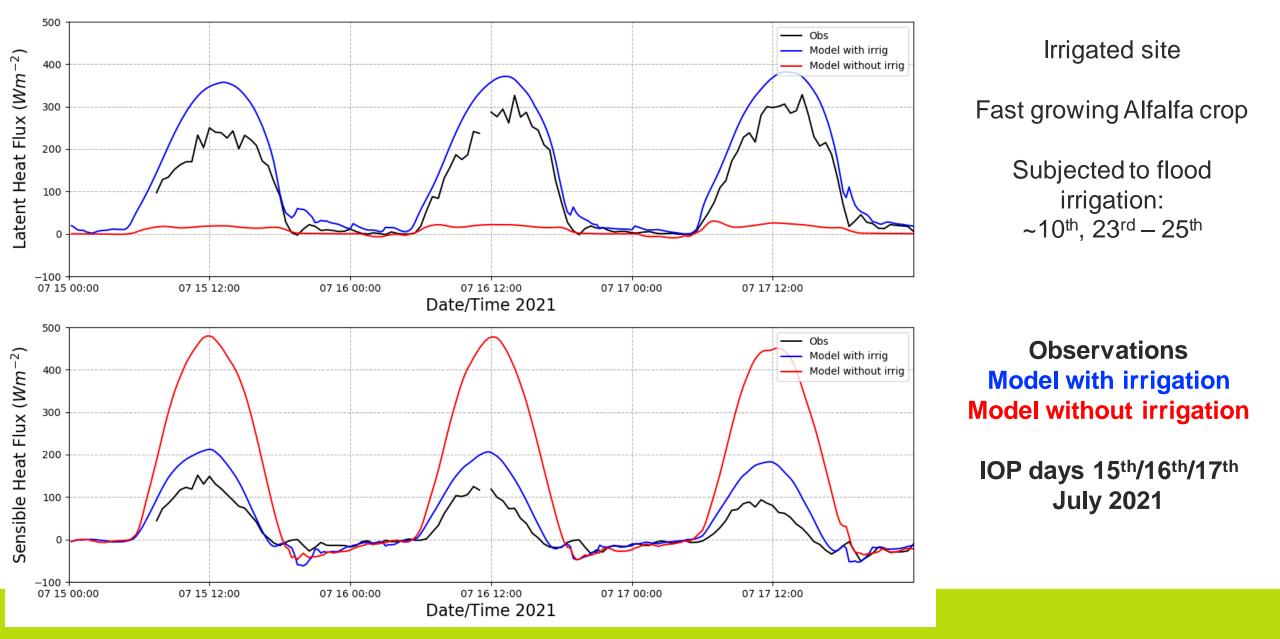

## Demonstrating the impact of modelling coupled irrigation over the Iberian semi-arid environment

Heather Rumbold, Jennifer Brooke, Martin Best, Adrian Lock, Margaret Hendry





## Met Office Impacts of irrigation in UM Simulations

## Aims:

- Improve our ability to model a heterogenous irrigated land surface
- Understand the impact of irrigation on the terrestrial water fluxes, surface fluxes and the atmospheric evolution in UM simulations.
- Testing irrigation code using the UM Regional Nesting Suite over a 2.2km domain centred around the LIAISE field campaign area of north-eastern Spain



## Met Office Latent & Sensible Heat Flux, La Cendrosa