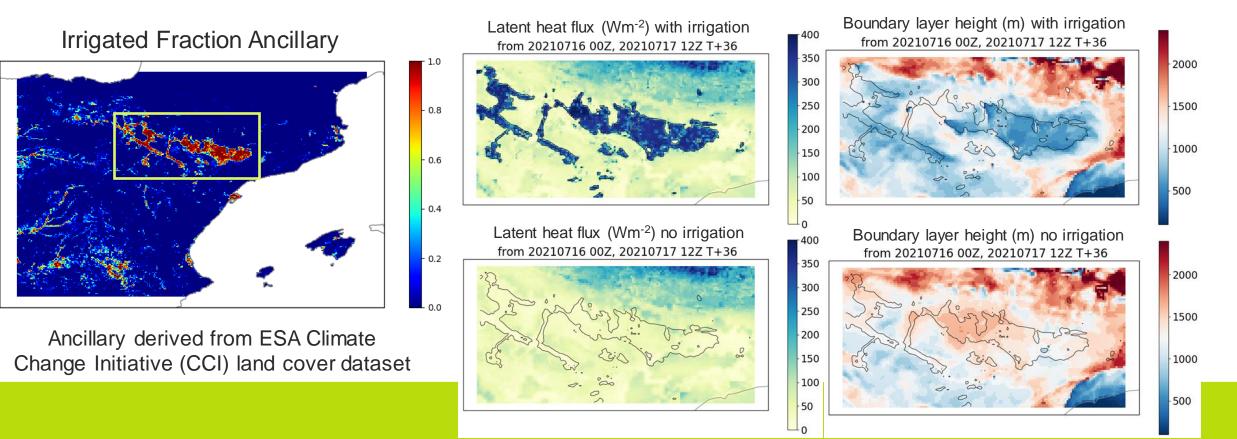

## Aims:

- Improve our ability to model a heterogenous irrigated land surface
- Understand the impact of irrigation on the terrestrial water fluxes, surface fluxes and the atmospheric evolution in UM simulations.
- Testing irrigation code using the UM Regional Nesting Suite over a 2.2km domain centred around the LIAISE field campaign area of north-eastern Spain